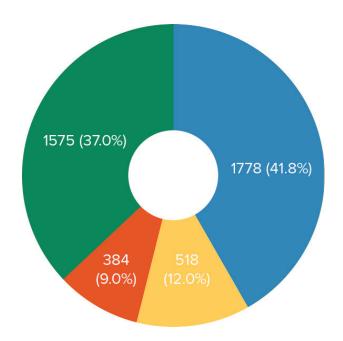

| Services                     | IRCC | NSP  | LSP |
|------------------------------|------|------|-----|
| Initial Needs Assessment     | 424  | 378  | 82  |
| Referral                     | 324  | 54   | 178 |
| Information/Orientation      | 1778 | 652  | 384 |
| Interpretation               | 1    | 13   | 63  |
| Translation                  | 0    | 1    | 0   |
| Solution-Focused Counselling | 223  | 4    | 0   |
| Employment-Related           | 382  | 7    | 0   |
| Filling up of Forms          | 334  | 80   | 169 |
| Follow-Up                    | 365  | 131  | 5   |
| Others: Specify-Advocacy     | 0    | 14   | 0   |
| Total                        | 3831 | 1334 | 881 |

# Summary Report on Individual Client Profiles

During the period of April 1, 2019 to March 31, 2020, Kababayan Multicultural Centre served a total of **4,255** clients.

- IRCC Immigration, Refugees and Citizenship Canada
- NSP Newcomers Settlement Program
- LSP Library Settlement Partnership
- CSP Community Social Support Program

The CSP served clients were attendees of the different workshops, group sessions and other support activities for our women, seniors and youth.

| 606<br>1172<br>1778<br>IRCC<br>134<br>241<br>854<br>528<br>21 | 455<br>63<br><b>518</b><br><b>NSP</b><br>0<br>137<br>183<br>137<br>61 | 82<br>302<br>384<br>LSP<br>11<br>25<br>276<br>57                           | 1143<br>1537<br><b>2680</b><br><b>Total</b><br>145<br>403<br>1313<br>722                                      | 1575<br>CSP                                                                                                                                                                                                                                                                                                                                                                                                                                                    |
|---------------------------------------------------------------|-----------------------------------------------------------------------|----------------------------------------------------------------------------|---------------------------------------------------------------------------------------------------------------|----------------------------------------------------------------------------------------------------------------------------------------------------------------------------------------------------------------------------------------------------------------------------------------------------------------------------------------------------------------------------------------------------------------------------------------------------------------|
| 1778 IRCC 134 241 854 528 21                                  | 518  NSP  0 137 183 137                                               | 384<br>LSP<br>11<br>25<br>276<br>57                                        | <b>Total</b> 145 403 1313                                                                                     |                                                                                                                                                                                                                                                                                                                                                                                                                                                                |
| 134<br>241<br>854<br>528<br>21                                | NSP<br>0<br>137<br>183<br>137                                         | LSP<br>11<br>25<br>276<br>57                                               | <b>Total</b> 145 403 1313                                                                                     |                                                                                                                                                                                                                                                                                                                                                                                                                                                                |
| 134<br>241<br>854<br>528<br>21                                | 0<br>137<br>183<br>137                                                | 11<br>25<br>276<br>57                                                      | 145<br>403<br>1313                                                                                            | CSP                                                                                                                                                                                                                                                                                                                                                                                                                                                            |
| 134<br>241<br>854<br>528<br>21                                | 0<br>137<br>183<br>137                                                | 11<br>25<br>276<br>57                                                      | 145<br>403<br>1313                                                                                            | CSP                                                                                                                                                                                                                                                                                                                                                                                                                                                            |
| 241<br>854<br>528<br>21                                       | 137<br>183<br>137                                                     | 25<br>276<br>57                                                            | 403<br>1313                                                                                                   |                                                                                                                                                                                                                                                                                                                                                                                                                                                                |
| 854<br>528<br>21                                              | 183<br>137                                                            | 276<br>57                                                                  | 1313                                                                                                          |                                                                                                                                                                                                                                                                                                                                                                                                                                                                |
| 528<br>21                                                     | 137                                                                   | 57                                                                         |                                                                                                               |                                                                                                                                                                                                                                                                                                                                                                                                                                                                |
| 21                                                            |                                                                       |                                                                            | 722                                                                                                           |                                                                                                                                                                                                                                                                                                                                                                                                                                                                |
|                                                               | 61                                                                    | 45                                                                         |                                                                                                               |                                                                                                                                                                                                                                                                                                                                                                                                                                                                |
|                                                               |                                                                       | 15                                                                         | 97                                                                                                            |                                                                                                                                                                                                                                                                                                                                                                                                                                                                |
| 1778                                                          | 518                                                                   | 384                                                                        | 2680                                                                                                          | 1575                                                                                                                                                                                                                                                                                                                                                                                                                                                           |
|                                                               |                                                                       |                                                                            |                                                                                                               |                                                                                                                                                                                                                                                                                                                                                                                                                                                                |
| IRCC                                                          | NSP                                                                   | LSP                                                                        | Total                                                                                                         | CSP                                                                                                                                                                                                                                                                                                                                                                                                                                                            |
| 526                                                           | 146                                                                   | 138                                                                        | 810                                                                                                           |                                                                                                                                                                                                                                                                                                                                                                                                                                                                |
| 1252                                                          | 372                                                                   | 246                                                                        | 1970                                                                                                          |                                                                                                                                                                                                                                                                                                                                                                                                                                                                |
| 1778                                                          | 518                                                                   | 384                                                                        | 2680                                                                                                          | 1575                                                                                                                                                                                                                                                                                                                                                                                                                                                           |
|                                                               |                                                                       |                                                                            |                                                                                                               |                                                                                                                                                                                                                                                                                                                                                                                                                                                                |
| IRCC                                                          | NSP                                                                   | LSP                                                                        | Total                                                                                                         | CSP                                                                                                                                                                                                                                                                                                                                                                                                                                                            |
| 346                                                           | 72                                                                    | 18                                                                         | 436                                                                                                           |                                                                                                                                                                                                                                                                                                                                                                                                                                                                |
| 541                                                           | 140                                                                   | 117                                                                        | 798                                                                                                           |                                                                                                                                                                                                                                                                                                                                                                                                                                                                |
| 444                                                           | 64                                                                    | 134                                                                        | 642                                                                                                           |                                                                                                                                                                                                                                                                                                                                                                                                                                                                |
| 447                                                           | 242                                                                   | 115                                                                        | 804                                                                                                           |                                                                                                                                                                                                                                                                                                                                                                                                                                                                |
| 1778                                                          | 518                                                                   | 384                                                                        | 2680                                                                                                          | 1575                                                                                                                                                                                                                                                                                                                                                                                                                                                           |
|                                                               | IRCC<br>526<br>1252<br>1778<br>IRCC<br>346<br>541<br>444<br>447       | IRCC NSP 526 146 1252 372 1778 518  IRCC NSP 346 72 541 140 444 64 447 242 | IRCC NSP LSP 526 146 138 1252 372 246 1778 518 384  IRCC NSP LSP 346 72 18 541 140 117 444 64 134 447 242 115 | IRCC         NSP         LSP         Total           526         146         138         810           1252         372         246         1970           1778         518         384         2680           IRCC         NSP         LSP         Total           346         72         18         436           541         140         117         798           444         64         134         642           447         242         115         804 |