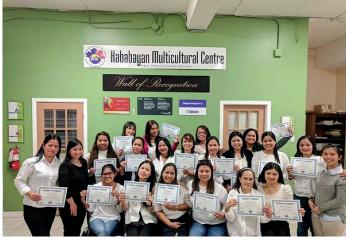

# Senior Support Group Program, Women Empowerment Group Program & Youth Program

Senior's Support Group Program

Women Empowerment Group Program

Youth Program

#### **Women Empowerment Group**

This support group empowers its members and other women by supporting each other and sharing their personal stories, knowledge and skills. In partnership with other groups, KMC conducts educational forums and workshops to advocate for women's rights, facilitate personal growth and empowerment, enhance capacity-building and leadership skills. Moreover, provision of information and opportunities to progress in their prospective career and life paths is available.